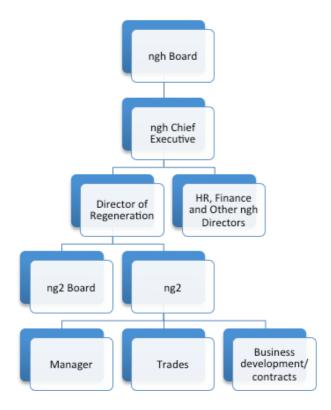

### **STRUCTURE**

ng2 is a 100% owned subsidiary of ng homes which operates independently and autonomously of its parent, as governed by an Independence Agreement. ng2 both receives support services from ng homes and delivers services to ng homes. Support services received by ng2 include HR, governance, and finance. These services are managed through a Service Level Agreement. Ultimate responsibility for all companies within the group lies with ng homes Chief Executive. ng2 is 100% owned by North Glasgow Housing Association (ng homes) a not-for-profit community-based Registered Social Landlord (RSL) operating in the G21 and G22 postcode areas. The Association is controlled by a voluntary Board of local residents and is regulated by the Scottish Housing Regulator.

ng2's strategic direction is overseen by ng homes, with ng2 playing a pivotal role in helping ng homes to realise its strategic aims and objectives, and its wider role remit. In turn ng2 benefits from the wider support infrastructure ng homes can provide such as HR, Finance and Marketing, the highly experienced and skilled ng homes senior management team, as well as the security ng homes as an established and substantial community business can provide

#### **Structure Chart**

Support services such as HR,

Communications, Governance and Finance are provided by ng homes as parent company.

ng homes deliver regeneration initiatives in the local community; ng2's core operations sit alongside these community regeneration efforts adding value and enhancing impact particularly around the physical regeneration of the local area through g2's direct service delivery (cleaning communal areas, improving and repairing buildings) and recycling and energy efficiency.