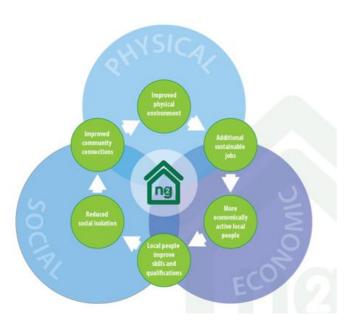

#### ng2 Aims

- <sub>o</sub>To improve the quality of life of the people of North Glasgow, by providing facilities and resources for improved employment, educational, volunteering opportunities and training in skills related to and assisting in the provision of employment and employment readiness, and in social interaction
- •To improve the physical environment in ways which contribute to a cleaner, safer, healthier, and more secure locality
- •To promote educational, training & volunteering opportunities which lead to sustainable employment for local people
- •To build strong and sustainable partnerships with relevant agencies in pursuit of these aims

ng2's core service delivery contributes to the regeneration of North Glasgow by maintaining and improving the physical environment in North Glasgow and supporting economic activity as a local business and employer. There is opportunity to more closely align the work undertaken by ng2 commercially with the community regeneration focus of ng homes, particularly around environmental projects, recycling, and energy usage.